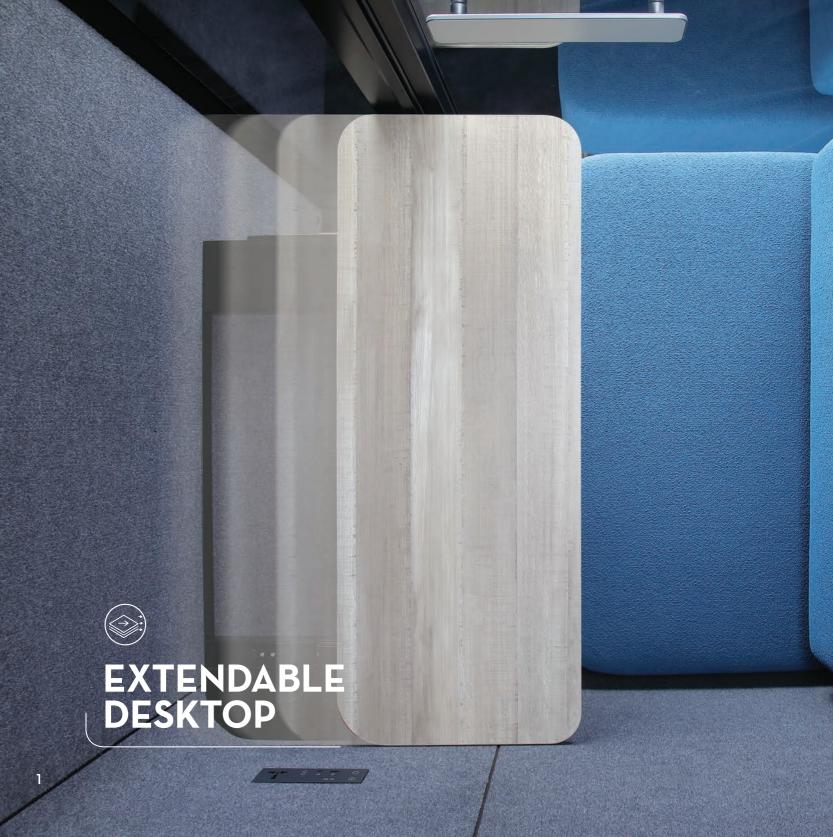

#### **W POD 2.0**

W POD 2.0 has a unique extendable desktop with multiple functions. This ergonomic feature allows you to adjust your working position, while providing a storage space. This spacious pod is suitable for individual who wants to work over a long period of time.