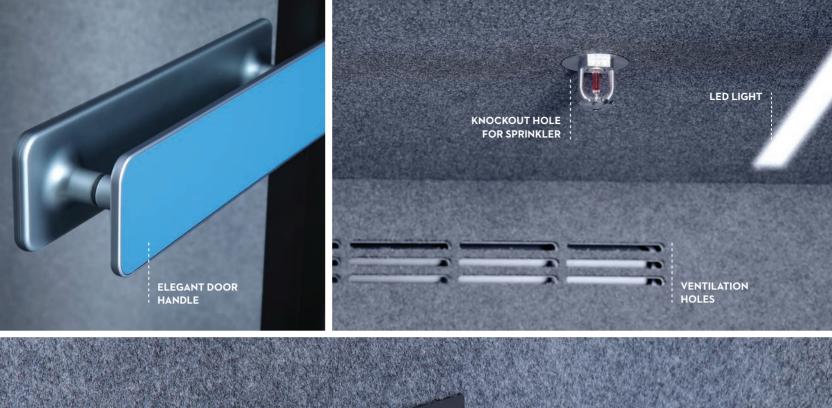

**Auto Close Tempered Glass Door.** The door can only be opened up to 95° to prevent collision against surroundings.

**Elegant Door Handle.** Trendy and aesthetic designs making WINPOD 2.0 an elegant component to the surroundings.

**Knockout Hole for Sprinkler.** Sprinkler head can be installed based on safety requirement.

**Castors for The Ease of Mobility.** An add-on feature for S/W/D POD 2.0. \*Optional

**Quick And Easy To Assemble.** Improved design which makes installation time possible within 30 minutes.