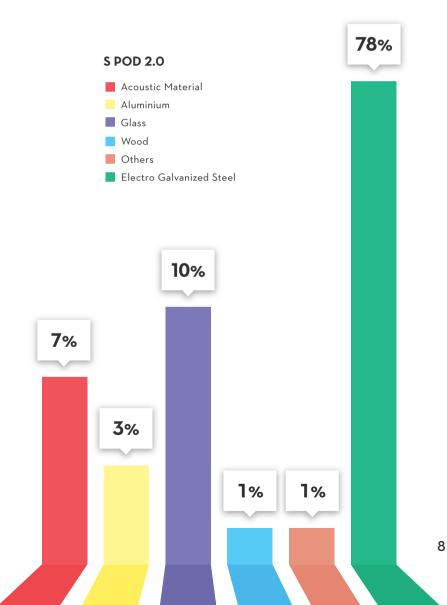

#### Prioritising "Green" Manufacturing Materials

WINTECH strives to create green, resilient and competitive products. Taking the manufacturing materials of S POD 2.0 as an example, galvanized steel makes up 78 percent of the materials used. This can reduce the environmental burden to the planet earth and is in line with the ideal of sustainable development.