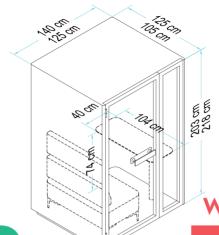

#### **W POD 2.0**

W POD 2.0 has a unique extendable desktop with multiple functions. This ergonomic feature allows you to adjust your working position, while providing a storage space. This spacious pod is suitable for individual who wants to work over a long period of time.

\*Chairs and TV not included

**W POD 2.0** 

- 1. Extendable Desktop With Storage Space
- 2. Exclusive Design Of Sofa With Backres
- 3. Castor \*Optiona
- 4. Power Consumption: 0.18 A
- 5. Net Weight: 405 kg