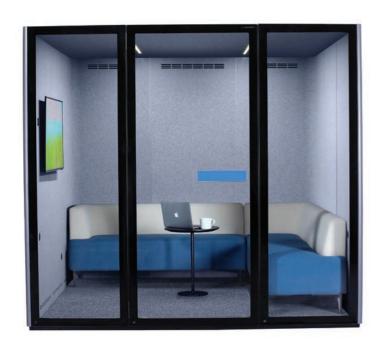

#### **DPOD 2.0**

D POD 2.0 can accommodate two to four persons. The sofas come with comfortable backrest allow users to carry out discussions in a relaxed manner, most importantly free from disturbance. Aiming to achieve satisfaction and better results.