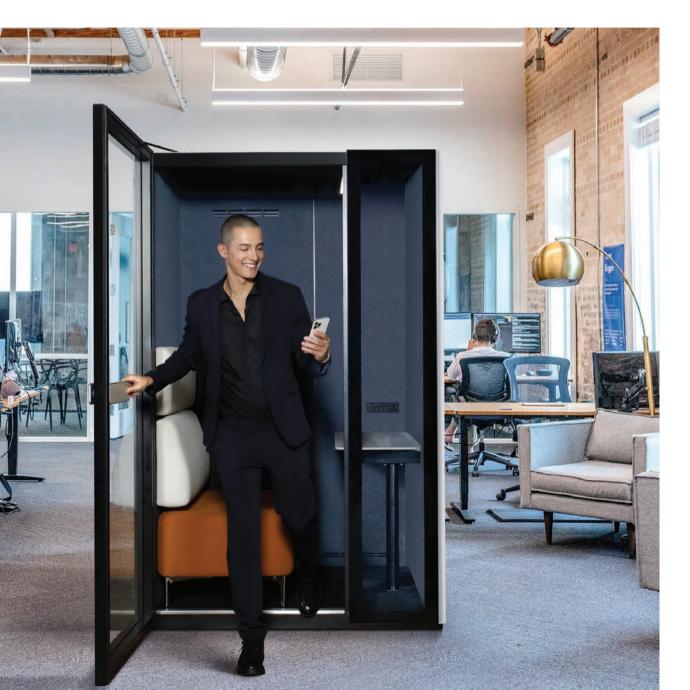

# WIN DOD 2.0 REDEFINE YOUR WORKING SPACE

#### WINPOD FOR THE WIN

Choose wisely and outsmart your competitors to achieve better results.

WINPOD 2.0 now comes with amazing features, offering the most advantageous combination of cost, quality and sustainability to improve satisfaction and work performance.

WINPOD 2.0 pairs finely crafted aesthetics with sustainable materials to protect our mother earth. Its sound insulation effects have been tested by international certification organization, reflecting WINPOD's ingenuity and WINTECH's endeavour in creating a workspace that improves productivity and privacy.