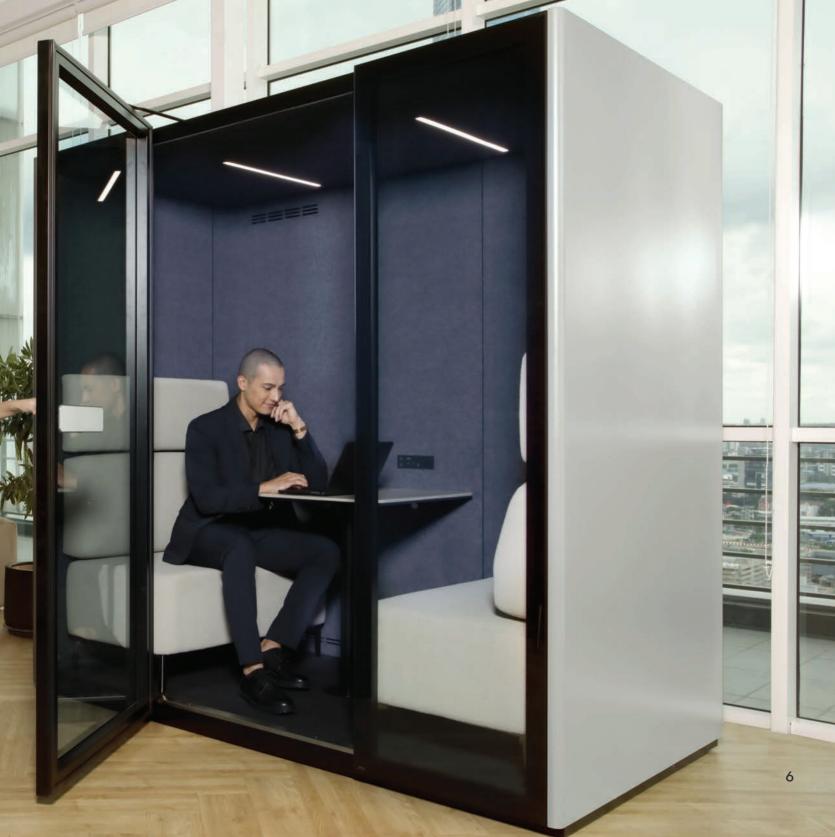

#### **WINPOD 2.0**

Acoustic Pod has now emerged to become a popular office furnishing product in the global market. WINPOD 2.0 offers a new experience for workspace. A Serene, comfortable and practical solution to improve work efficiency. Comes in five models to suit the needs of different users.

#### **S POD 2.0**

S POD 2.0 is a classic pod for single person. In the serene space, an individual can carry out works that require high level of privacy such as signing contracts, making phone calls, and video conference.