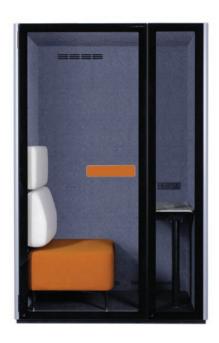

#### **S POD 2.0**

S POD 2.0 is a classic pod for single person. In the serene space, an individual can carry out works that require high level of privacy such as signing contracts, making phone calls, and video conference.