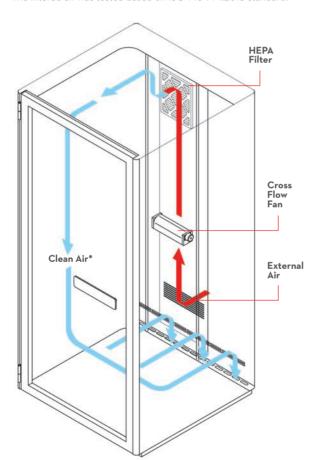

#### **CLEAN AIR\* IN WINPOD 2.0**

WINPOD 2.0 utilizes a top-notch air ventilation and air purifying technology to provide consumers a pleasant breathing environment.

The air ventilation system enables a high enough air exchange rate within the pod to provide a comfortable and healthy working environment.

Additionally, the included HEPA filter captures airborne particles to cleanse entering air and enhance air quality. It inadvertently lessens allergic responses.

The filtered air was tested based on ISO 14644-1:2015 standard.

| Model     | Airflow (m3/h) | Air Change<br>Per Hour (ACH) |
|-----------|----------------|------------------------------|
| S POD 2.0 | 131            | 81                           |
| W POD 2.0 | 131            | 37                           |
| D POD 2.0 | 262            | 59                           |
| C POD 2.0 | 393            | 43                           |
| M POD 2.0 | 393            | 31                           |

<sup>\*</sup>Air cleanliness by particle concentration