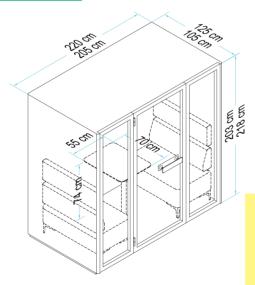

#### **DPOD 2.0**

D POD 2.0 can accommodate two to four persons. The sofas come with comfortable backrest allow users to carry out discussions in a relaxed manner, most importantly free from disturbance. Aiming to achieve satisfaction and better results.

#### **D POD 2.0**

- 1. Laminated Desktop
- 2. Exclusive Design Of Sofa With Backrest
- 3. Castor \*Optional
- 4. Power Consumption: 0.33 A
- 5. Net Weight: 532 kg