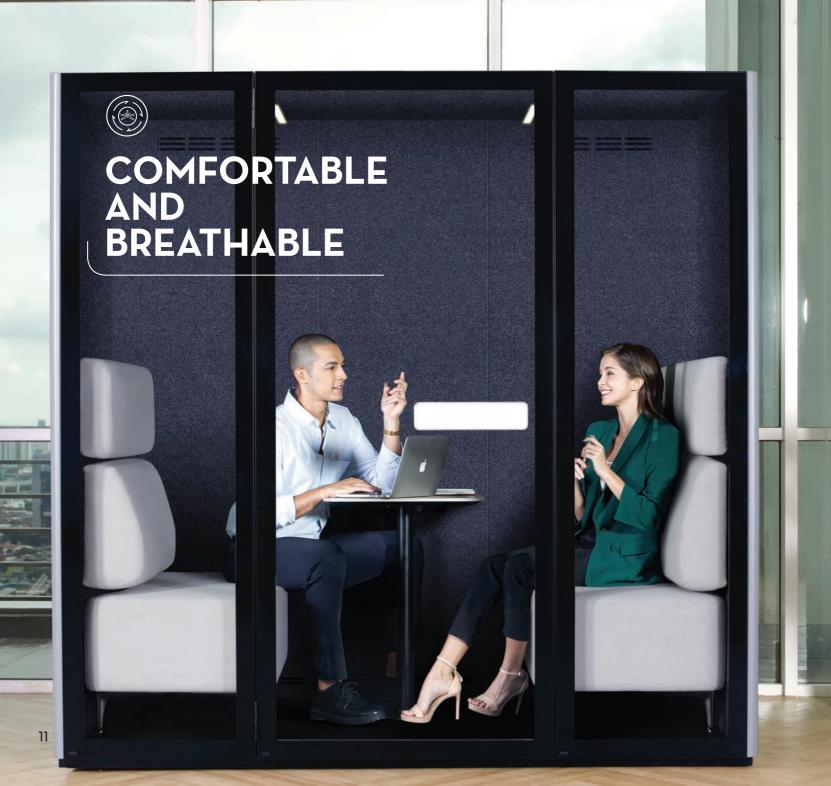

# PEACE WITH SOUND INSULATION

#### We Care For Your Well-Being

In an environment with sound level is above 70 dB, you will soon find yourself difficult to remain focused and productive at work.

WINPOD 2.0 has gone through rigorous test based on ISO 23351-1 standards, with the speech level reduction at 28.3 dB. It creates a serene and relaxing environment that counters the stress and anxiety of our daily grinds. WINPOD 2.0 not only provides more opportunities for creative collaboration, but also helps to maximize users' concentration and satisfaction, as well as enjoy the quiet moment.

Aside from sound insulation, WINPOD 2.0 has achieved GREENGUARD Certification which is scientifically proven to meet some of the world's most rigorous third-party chemical emissions standards, helping to reduce indoor air pollution and the risk of chemical exposure. The certification can contribute to LEED credits as well.