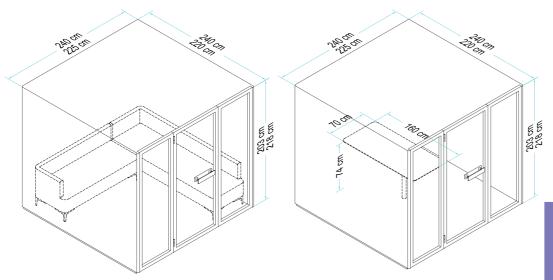

#### **C POD 2.0**

C POD 2.0 is designed to fit up to five people, ideally for meeting, entertainment or relaxing. The meeting table with integrated charging ports are perfect for discussion and brainstorming. Choice of L-shaped sofa offers a casual yet private moments for folks.

#### **C POD 2.0**

- Meeting Table With Integrated Charging Ports
  • Bare Unit

- 3. Power Consumption: 0.47 A 4. Net Weight: 893 kg