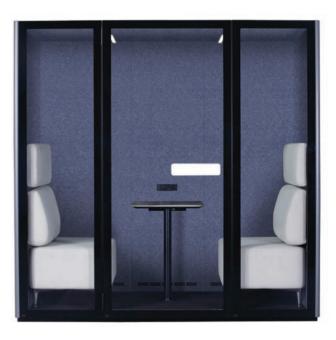

#### **DPOD 2.0**

D POD 2.0 can accommodate two to four persons. The sofas come with comfortable backrest allow users to carry out discussions in a relaxed manner, most importantly free from disturbance. Aiming to achieve satisfaction and better results.