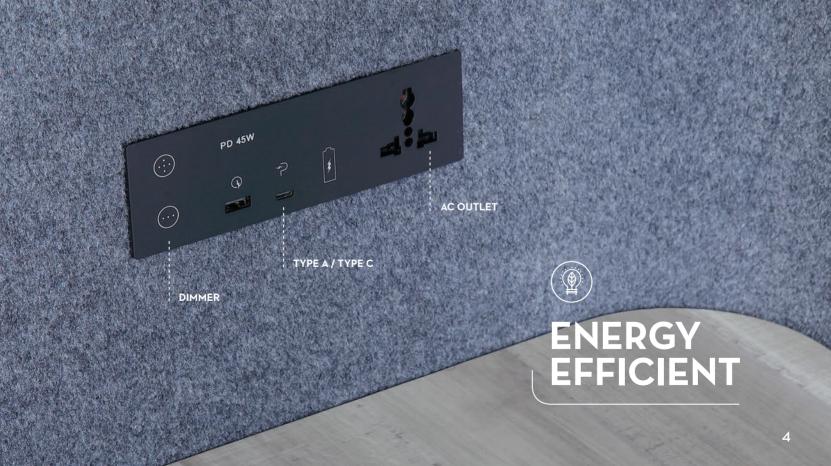

**Ergonomic and Exclusive Charging Ports.** CE certified charging ports with AC outlet, type A / type C 45W PD and CAT6 port. Input 110-240 VAC, 10A, 50-60Hz.

**Acoustic Material for Sound Insulation.** The speech level reduction in the pod offers private and quiet environment, to be free from disturbances.