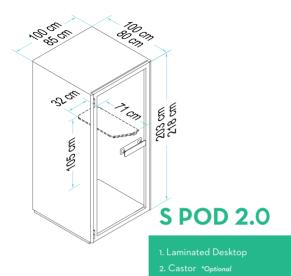

#### **S POD 2.0**

S POD 2.0 is a classic pod for single person. In the serene space, an individual can carry out works that require high level of privacy such as signing contracts, making phone calls, and video conference.