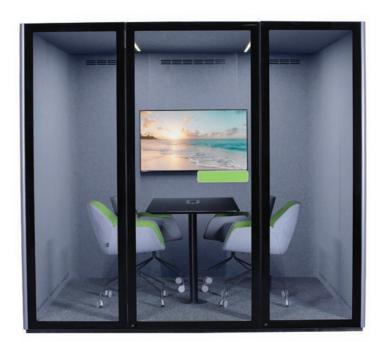

#### **C POD 2.0**

C POD 2.0 is designed to fit up to five people, ideally for meeting, entertainment or relaxing. The meeting table with integrated charging ports are perfect for discussion and brainstorming. Choice of L-shaped sofa offers a casual yet private moments for folks.

\* Side table and TV not included