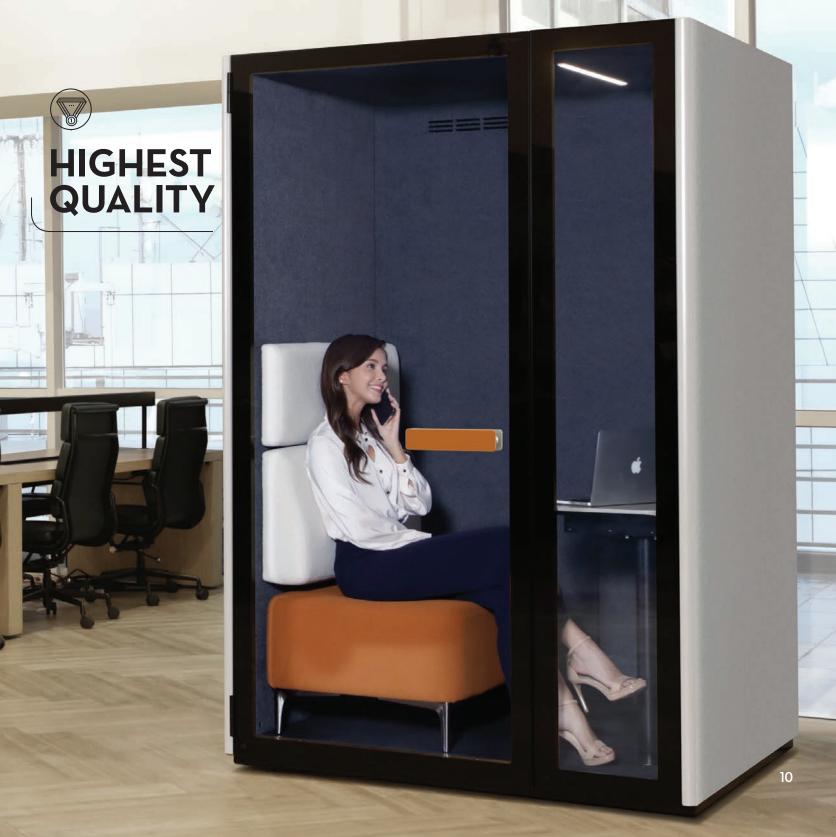

# WIN DOD 2.0 REDEFINE YOUR WORKING SPACE

#### WINPOD FOR THE WIN

Choose wisely and outsmart your competitors to achieve better results.

WINPOD 2.0 now comes with amazing features, offering the most advantageous combination of cost, quality and sustainability to improve satisfaction and work performance.

WINPOD 2.0 pairs finely crafted aesthetics with sustainable materials to protect our mother earth. Its sound insulation effects have been tested by international certification organization, reflecting WINPOD's ingenuity and WINTECH's endeavour in creating a workspace that improves productivity and privacy.