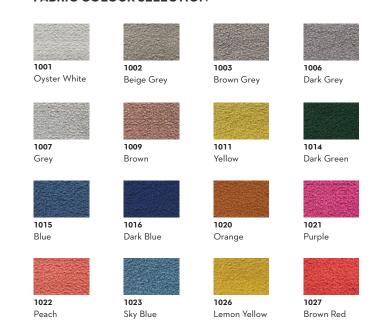

esktop
- 2. Exclusive Design Of Sofa With Backrest
- 3. Castor \*Optional
- 4. Power Consumption: 0.33 A
- 5. Net Weight: 532 kg



#### **C POD 2.0**

- Meeting Table With Integrated Charging Ports
  • Bare Unit

- 3. Power Consumption: 0.47 A 4. Net Weight: 893 kg

# 203 cm 218 cm

#### **M POD 2.0**

- 1. Selections Of Furnishing:
  - Exclusive L-Shaped Sofa
  - Meeting Table With Integrated Charging Ports
  - Bare Unit
- 2. TV Bracket With AC Power Socket \*Optional
- 3. Power Consumption: 0.47 A
- 4. Net Weight: 967 kg

#### **EXTERIOR**

#### **COLOUR SELECTION**



#### **INTERIOR**

#### **ACOUSTIC SHEET COLOUR SELECTION**



#### **CARPET COLOUR SELECTION**



<sup>\*</sup>Display colours may slightly vary from the actual colours.

#### **SOFA**

#### **FABRIC COLOUR SELECTION**



# ALL RIGHTS RESERVED BY: MALAYSIA 18-01096-0101

#### **ABOUT THE COMPANY**

#### 2001

Founded in 2001. WINTECH Metal Processing Sdn Bhd specializes in original equipment manufacturing (OEM) and original brand manufacturing (OBM), offering quality household and office steel storage.

#### 2014

Moved to its first wholly-owned factory which has a built-up area of 280,000sq. ft.

#### 2017

WINTECH has emerged as a well-known industry leader in both local and international markets. Received stable orders for OEM and exported products to more than 20 countries in Southeast Asia, Oceania, Middle East, Europe and North America.

#### 2018

WINTECH's first Acoustic Pod was born. It was the first acoustic pod made of steel in Malaysia. The product was unveiled in various trade expos around th