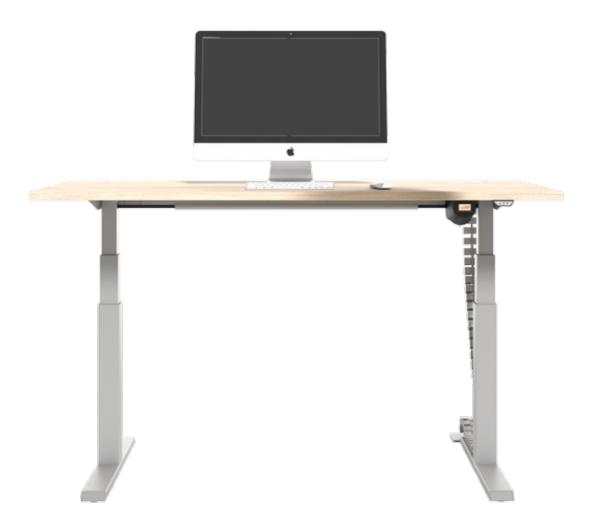

#### **LEAP SINGLE**

Leap Single is a stand alone electrically height adjustable desk. Our frame can be manually expanded to accommodate tops from 1200mm to 1800mm in width and electronically adjusted from 615 to 1275mm in height, all at the touch of a button.

# **LEAP/single**

Features: Height min. 615/max.1275mm, Stroke 660mm, Speed 39mm/s, Width min.1100/max.1700, Depth of feet 750mm, Dynamic capacity 80kg, Power 220-230V, Weight 30kg

Available in 2 depths of top, 700mm & 800mm plus 4 widths; 1200, 1400, 1600 & 1800mm.

Under Top Cable Strain Relief