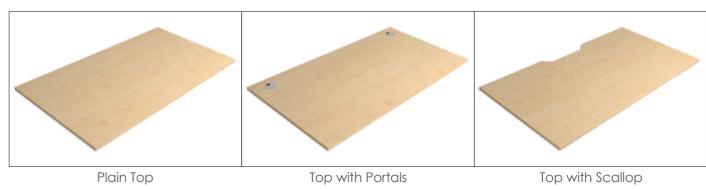

# **LEAP/single**

Features: Height min. 615/max.1275mm, Stroke 660mm, Speed 39mm/s, Width min.1100/max.1700, Depth of feet 750mm, Dynamic capacity 80kg, Power 220-230V, Weight 30kg

Available in 2 depths of top, 700mm & 800mm plus 4 widths; 1200, 1400, 1600 & 1800mm.

630mn

1100 - 1700mm

Available in 2 depths of top, 700mm & 800mm plus 4 widths; 1200, 1400, 1600 & 1800mm.