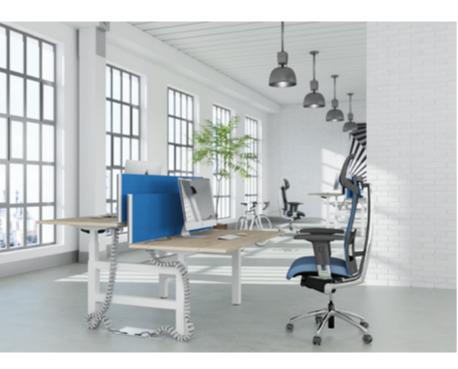

# "standing just 15 min per hour provides great health benefits"

Increase productivity and avoid the 3 o'clock slump by regularly standing up and sitting down.

> Activity trackers track activity, LEAP provides it.

#### **LEAP SINGLE**

Leap Single is a stand alone electrically height adjustable desk. Our frame can be manually expanded to accommodate tops from 1200mm to 1800mm in width and electronically adjusted from 615 to 1275mm in height, all at the touch of a button.

#### **LEAP BENCH**

Leap Bench features the same adjustability as the Leap Single desk but in a two person bench system. Each user can adjust their own desk height individually via the standard 2 button or optional memory master control unit.