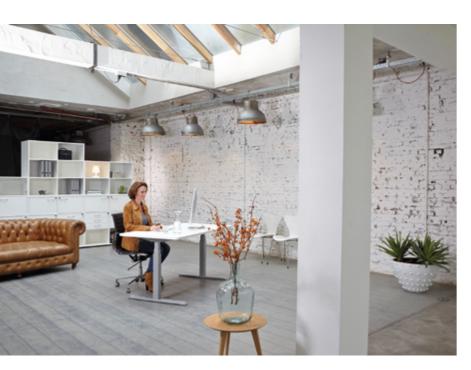

# "standing just 15 min per hour provides great health benefits"

Increase productivity and avoid the 3 o'clock slump by regularly standing up and sitting down.

> Activity trackers track activity, LEAP provides it.

#### **LEAP SINGLE**

Leap Single is a stand alone electrically height adjustable desk. Our frame can be manually expanded to accommodate tops from 1200mm to 1800mm in width and electronically adjusted from 615 to 1275mm in height, all at the touch of a button.