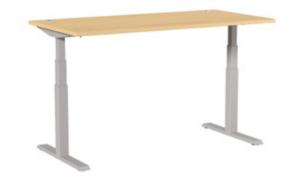

#### **LEAP SINGLE**

Leap Single is a stand alone electrically height adjustable desk. Our frame can be manually expanded to accommodate tops from 1200mm to 1800mm in width and electronically adjusted from 615 to 1275mm in height, all at the touch of a button.

# **LEAP/single**

Features: Height min. 615/max.1275mm, Stroke 660mm, Speed 39mm/s, Width min.1100/max.1700, Depth of feet 750mm, Dynamic capacity 80kg, Power 220-230V, Weight 30kg

Available in 2 depths of top, 700mm & 800mm plus 4 widths; 1200, 1400, 1600 & 1800mm.

630mn

1100 - 1700mm

Available in 2 depths of top, 700mm & 800mm plus 4 widths; 1200, 1400, 1600 & 1800mm.