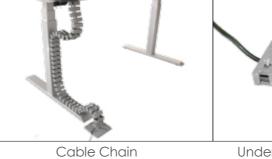

Under Top Cable Strain Relief

# **LEAP**/options

Cable Spine Magnet

Wire Cable Basket

e