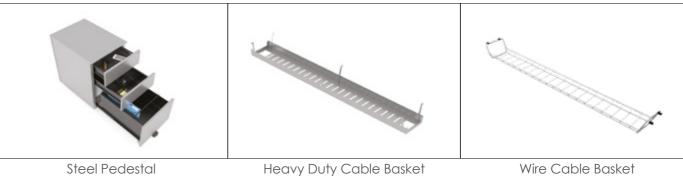

height adjustable desk. Our frame can be manually expanded to accommodate tops from 1200mm to 1800mm in width and electronically adjusted from 615 to 1275mm in height, all at the touch of a button.











#### **LEAP BENCH**

Leap Bench features the same adjustability as the Leap Single desk but in a two person bench system. Each user can adjust their own desk height individually via the standard 2 button or optional memory master control unit.









#### **LEAP TECHNICAL**

# **LEAP/single**

Features: Height min. 615/max.1275mm, Stroke 660mm, Speed 39mm/s, Width min.1100/max.1700, Depth of feet 750mm, Dynamic capacity 80kg, Power 220-230V, Weight 30kg



Available in 2 depths of top, 700mm & 800mm plus 4 widths; 1200, 1400, 1600 & 1800mm.











Under Top Cable Strain Relief





### **LEAP/bench**



Features: Height min. 630/max.1230mm, Stroke 600mm, Speed 45mm/s, Width min.1100/max.1700, Frame depth 800mm each side + 25mm security gap, Dynamic capacity 80kg, Power 240V, Weight 36kg

630mn

1100 - 1700mm



Available in 2 depths of top, 700mm & 800mm plus 4 widths; 1200, 1400, 1600 & 1800mm.



# **LEAP**/options





Cable Spine Magnet

Wire Cable Basket

e

## **COLOURWAYS/panel**



### **COLOURWAYS/metal**



#### **Trade Descriptions Act**

We are continually improving our products, so specifications or design changes may be made during the lifetime of this catalogue. Colour photography and printing are as accurate as possible but slight variations in colour must be expected. All measurements are approximate.

Recycling

Please help us minimise the effec