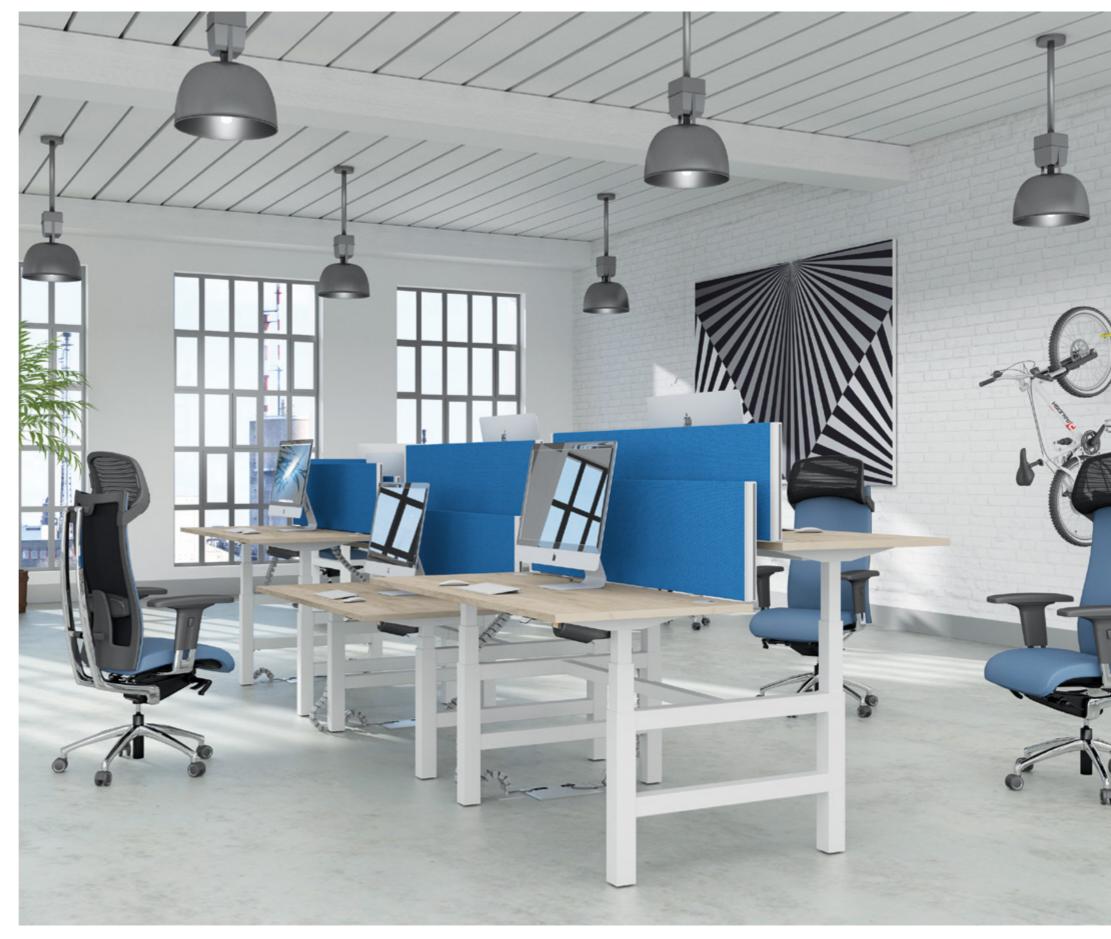

# "standing just 15 min per hour provides great health benefits"

Increase productivity and avoid the 3 o'clock slump by regularly standing up and sitting down.

> Activity trackers track activity, LEAP provides it.

#### **LEAP SINGLE**

Leap Single is a stand alone electrically height adjustable desk. Our frame can be manually expanded to accommodate tops from 1200mm to 1800mm in width and electronically adjusted from 615 to 1275mm in height, all at the touch of a button.

#### **LEAP BENCH**

Leap Bench features the same adjustability as the Leap Single desk but in a two person bench system. Each user can adjust their own desk height individually via the standard 2 button or optional memory master control unit.