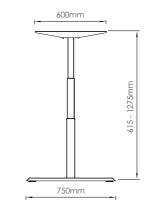

#### **LEAP SINGLE**

Leap Single is a stand alone electrically height adjustable desk. Our frame can be manually expanded to accommodate tops from 1200mm to 1800mm in width and electronically adjusted from 615 to 1275mm in height, all at the touch of a button.

# **LEAP/single**

Features: Height min. 615/max.1275mm, Stroke 660mm, Speed 39mm/s, Width min.1100/max.1700, Depth of feet 750mm, Dynamic capacity 80kg, Power 220-230V, Weight 30kg

Available in 2 depths of top, 700mm & 800mm plus 4 widths; 1200, 1400, 1600 & 1800mm.