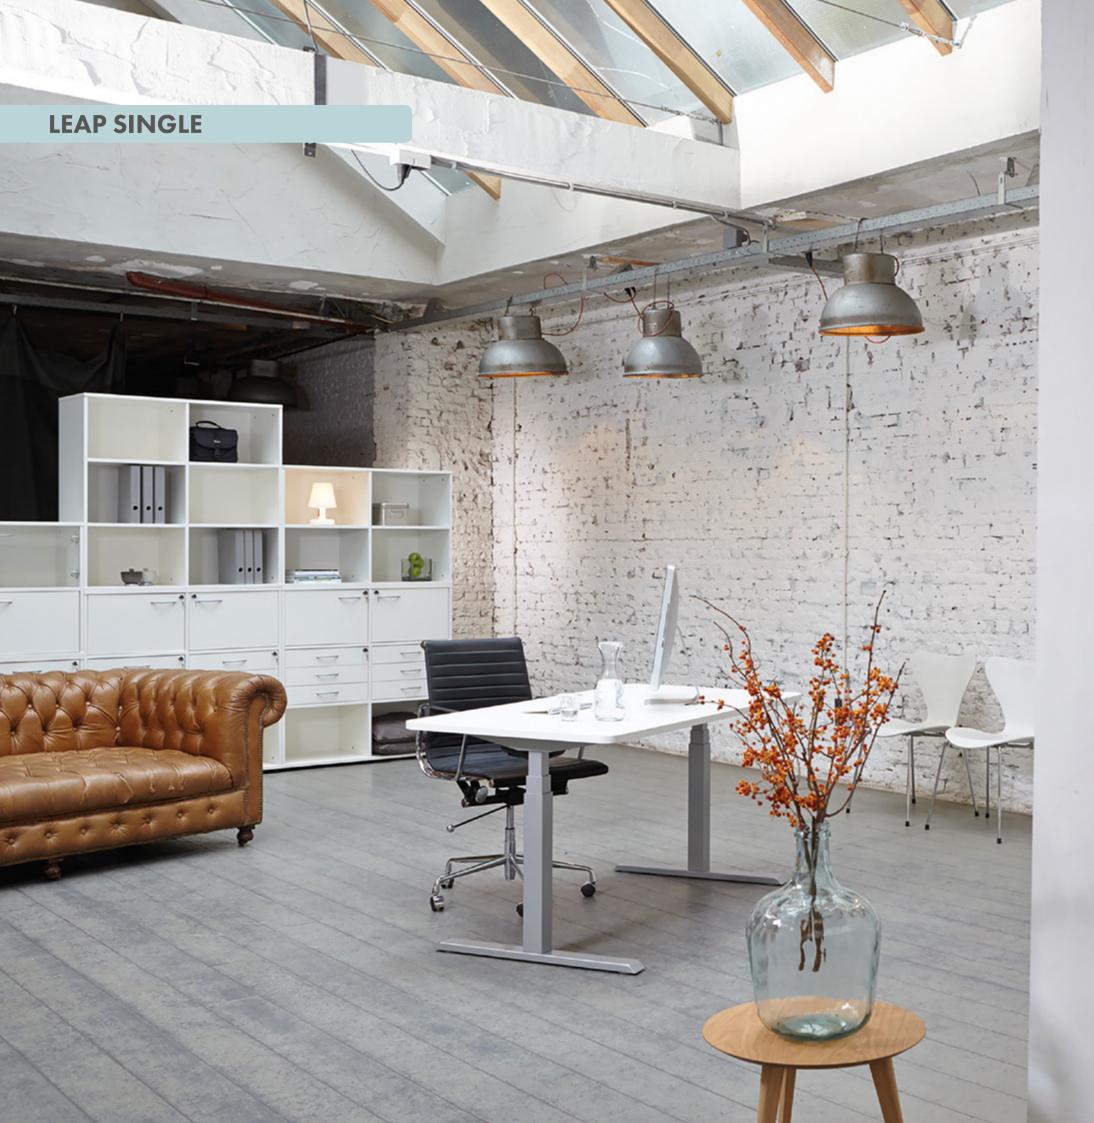

#### **LEAP SINGLE**

Leap Single is a stand alone electrically height adjustable desk. Our frame can be manually expanded to accommodate tops from 1200mm to 1800mm in width and electronically adjusted from 615 to 1275mm in height, all at the touch of a button.