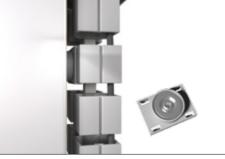

st their own desk height individually via the standard 2 button or optional memory master control unit.









#### **LEAP TECHNICAL**

# **LEAP/single**

Features: Height min. 615/max.1275mm, Stroke 660mm, Speed 39mm/s, Width min.1100/max.1700, Depth of feet 750mm, Dynamic capacity 80kg, Power 220-230V, Weight 30kg



Available in 2 depths of top, 700mm & 800mm plus 4 widths; 1200, 1400, 1600 & 1800mm.











Under Top Cable Strain Relief





### **LEAP/bench**



Features: Height min. 630/max.1230mm, Stroke 600mm, Speed 45mm/s, Width min.1100/max.1700, Frame depth 800mm each side + 25mm security gap, Dynamic capacity 80kg, Power 240V, Weight 36kg

630mn

1100 - 1700mm



Available in 2 depths of top, 700mm & 800mm plus 4 widths; 1200, 1400, 1600 & 1800mm.



# **LEAP**/options





Cable Spine Magnet

Wire Cable Basket

e

## **COLOURWAYS/panel**



### **COLOURWAYS/metal**



#### **Trade Descriptions Act**

We are continually improving our products, so specifications or design changes may be made during the lifetime of this catalogue. Colour photography and printing are as accurate as possible but slight variations in colour must be expected. All measurements are approximate.

Recycling

Please help us minimise the effect we have on the environment by recycling.