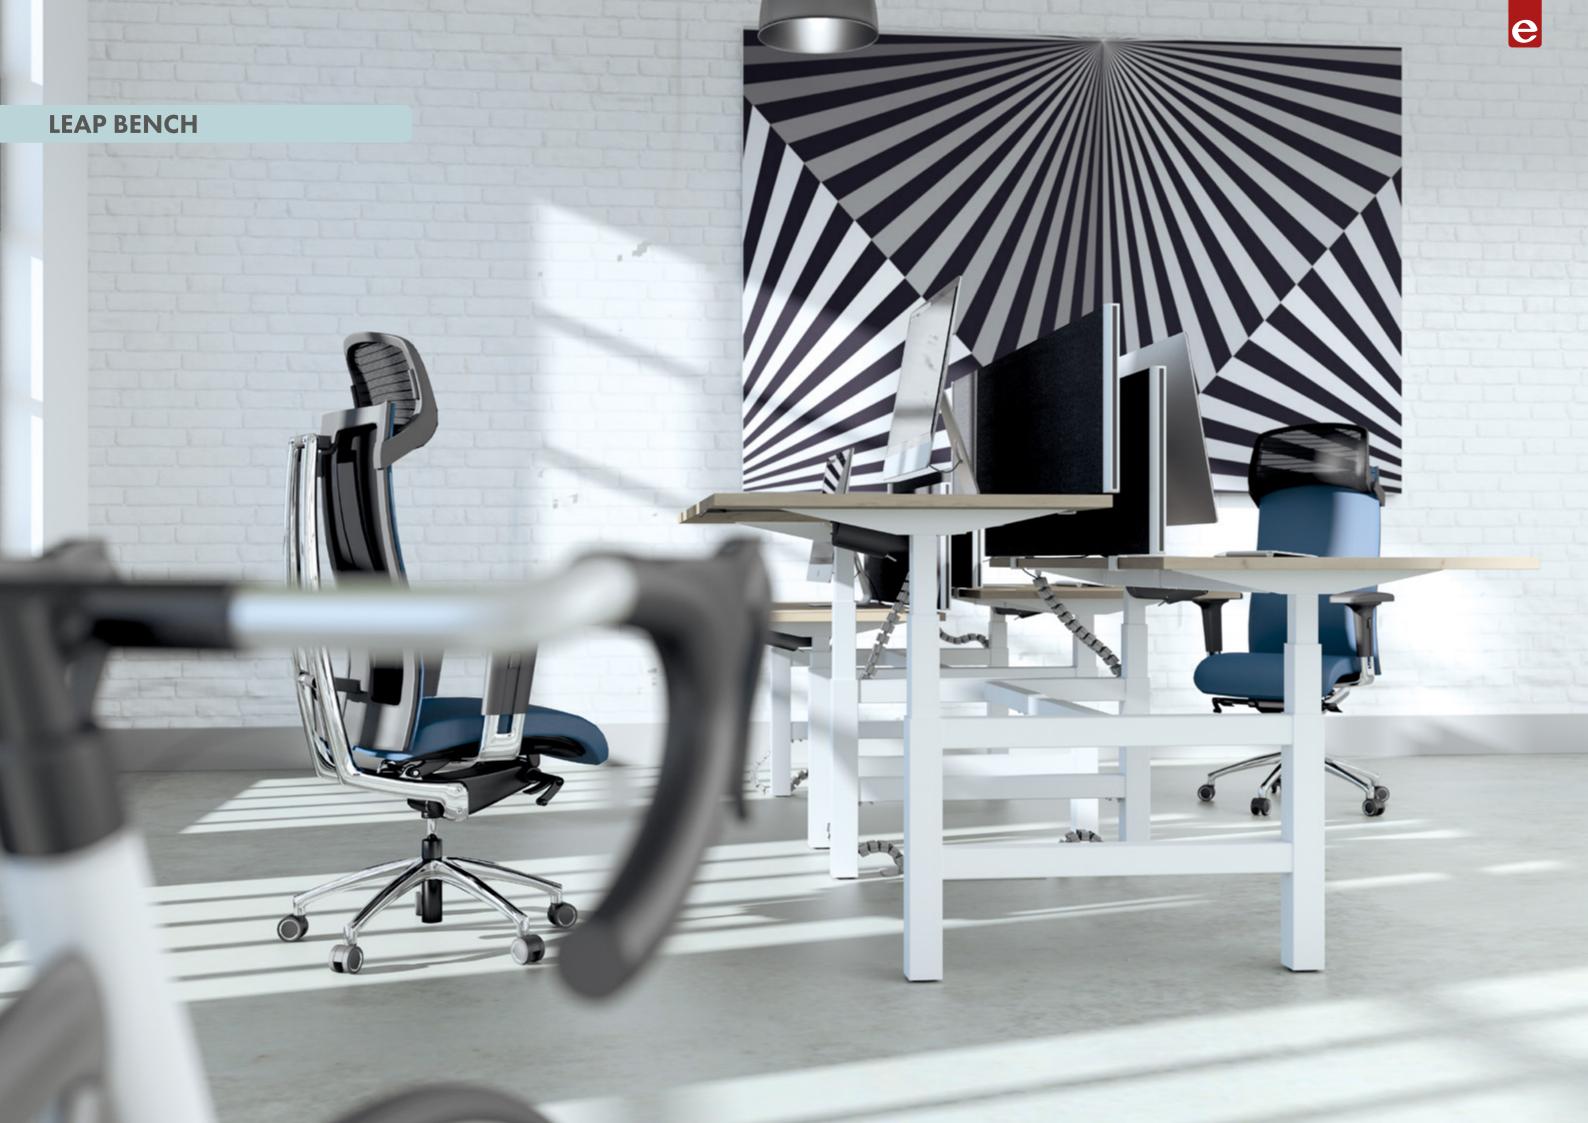

#### **LEAP BENCH**

Leap Bench features the same adjustability as the Leap Single desk but in a two person bench system. Each user can adjust their own desk height individually via the standard 2 button or optional memory master control unit.