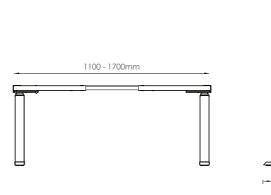

# **LEAP/single**

Features: Height min. 615/max.1275mm, Stroke 660mm, Speed 39mm/s, Width min.1100/max.1700, Depth of feet 750mm, Dynamic capacity 80kg, Power 220-230V, Weight 30kg

Available in 2 depths of top, 700mm & 800mm plus 4 widths; 1200, 1400, 1600 & 1800mm.

630mn

1100 - 1700mm

Available in 2 depths of top, 700mm & 800mm plus 4 widths; 1200, 1400, 1600 & 1800mm.