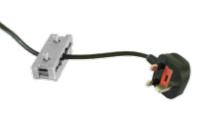

le is a stand alone electrically height adjustable desk. Our frame can be manually expanded to accommodate tops from 1200mm to 1800mm in width and electronically adjusted from 615 to 1275mm in height, all at the touch of a button.











#### **LEAP BENCH**

Leap Bench features the same adjustability as the Leap Single desk but in a two person bench system. Each user can adjust their own desk height individually via the standard 2 button or optional memory master control unit.









#### **LEAP TECHNICAL**

# **LEAP/single**

Features: Height min. 615/max.1275mm, Stroke 660mm, Speed 39mm/s, Width min.1100/max.1700, Depth of feet 750mm, Dynamic capacity 80kg, Power 220-230V, Weight 30kg



Available in 2 depths of top, 700mm & 800mm plus 4 widths; 1200, 1400, 1600 & 1800mm.











Under Top Cable Strain Relief





### **LEAP/bench**



Features: Height min. 630/max.1230mm, Stroke 600mm, Speed 45mm/s, Width min.1100/max.1700, Frame depth 800mm each side + 25mm security gap, Dynamic capacity 80kg, Power 240V, Weight 36kg

630mn

1100 - 1700mm



Available in 2 depths of top, 700mm & 800mm plus 4 widths; 1200, 1400, 1600 & 1800mm.



# **LEAP**/options





Cable Spine Magnet

Wire Cable Basket

e

## **COLOURWAYS/panel**



### **COLOURWAYS/metal**



#### **Trade Descriptions Act**

We are continually improving our products, so specifications or design changes may be made during the lifetime of this catalogue. Colour photography and printing are as accurate as possible but slight variations in colour must be expected. All measurements are approximate.

Recycling