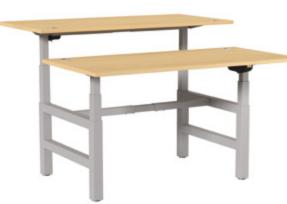

#### **LEAP BENCH**

Leap Bench features the same adjustability as the Leap Single desk but in a two person bench system. Each user can adjust their own desk height individually via the standard 2 button or optional memory master control unit.

### **LEAP/bench**

Features: Height min. 630/max.1230mm, Stroke 600mm, Speed 45mm/s, Width min.1100/max.1700, Frame depth 800mm each side + 25mm security gap, Dynamic capacity 80kg, Power 240V, Weight 36kg