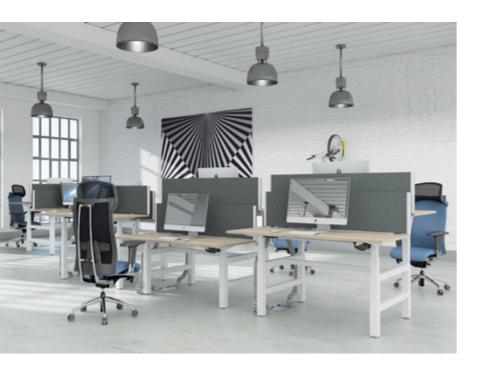

# "standing just 15 min per hour provides great health benefits"

Increase productivity and avoid the 3 o'clock slump by regularly standing up and sitting down.

> Activity trackers track activity, LEAP provides it.

#### **LEAP SINGLE**

Leap Single is a stand alone electrically height adjustable desk. Our frame can be manually expanded to accommodate tops from 1200mm to 1800mm in width and electronically adjusted from 615 to 1275mm in height, all at the touch of a button.

#### **LEAP BENCH**

Leap Bench features the same adjustability as the Leap Single desk but in a two person bench system. Each user can adjust their own desk height individually via the standard 2 button or optional memory master control unit.