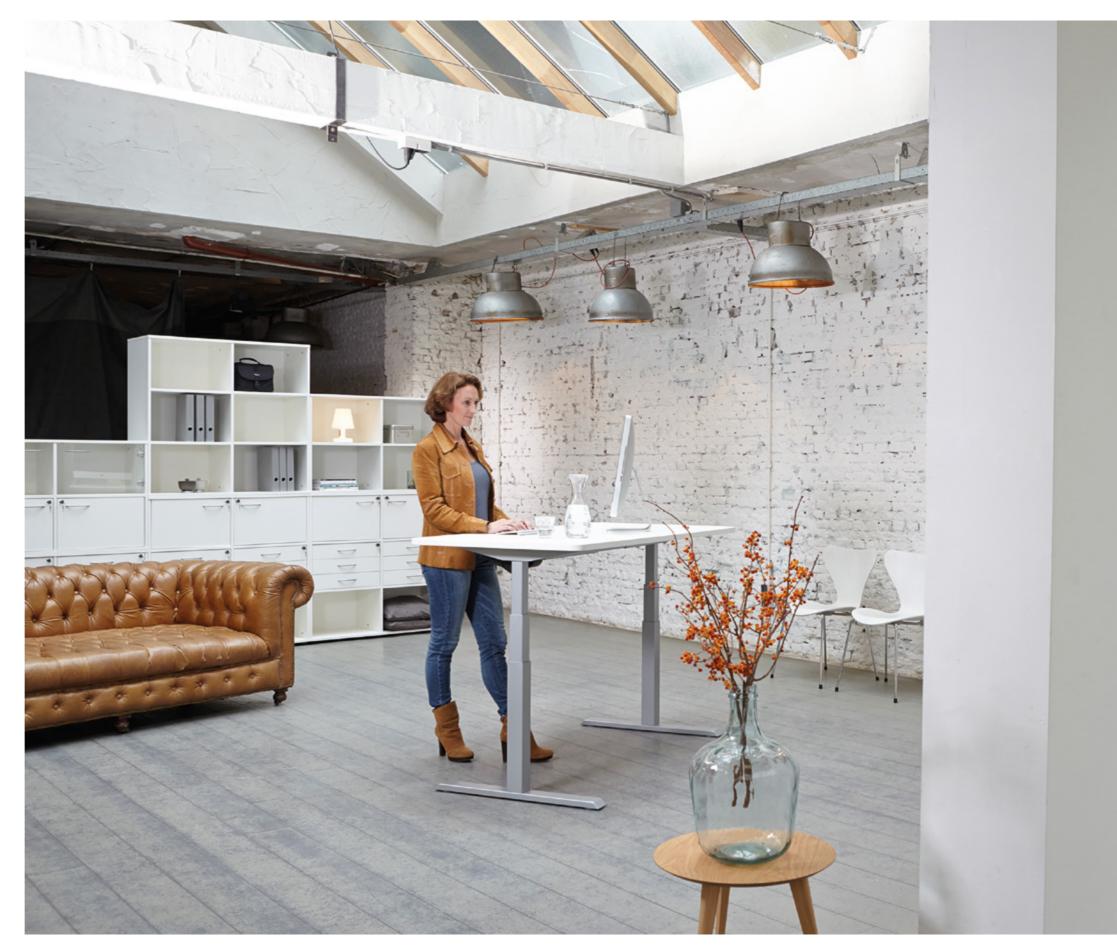

# "standing just 15 min per hour provides great health benefits"

Increase productivity and avoid the 3 o'clock slump by regularly standing up and sitting down.

> Activity trackers track activity, LEAP provides it.

#### **LEAP SINGLE**

Leap Single is a stand alone electrically height adjustable desk. Our frame can be manually expanded to accommodate tops from 1200mm to 1800mm in width and electronically adjusted from 615 to 1275mm in height, all at the touch of a button.