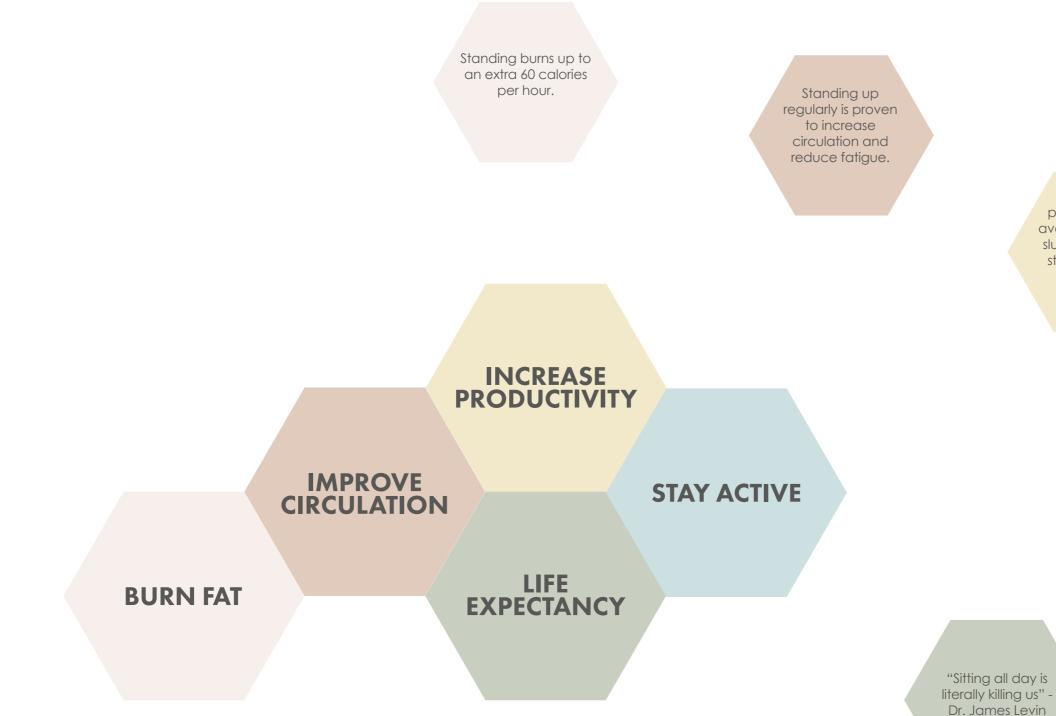

# "standing just 15 min per hour provides great health benefits"

Increase productivity and avoid the 3 o'clock slump by regularly standing up and sitting down.

> Activity trackers track activity, LEAP provides it.