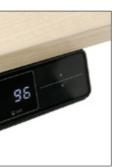

# "standing just 15 min per hour provides great health benefits"

Increase productivity and avoid the 3 o'clock slump by regularly standing up and sitting down.

> Activity trackers track activity, LEAP provides it.