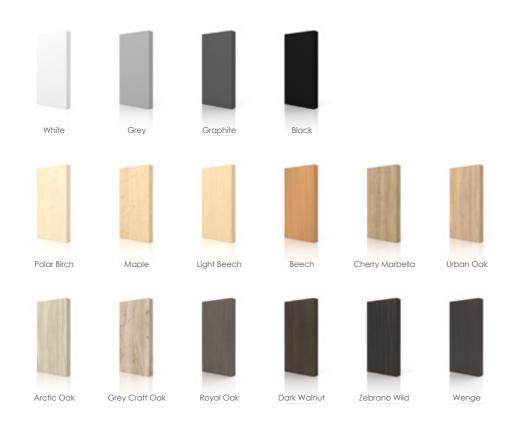

tional memory master control unit.









#### **LEAP TECHNICAL**

# **LEAP/single**

Features: Height min. 615/max.1275mm, Stroke 660mm, Speed 39mm/s, Width min.1100/max.1700, Depth of feet 750mm, Dynamic capacity 80kg, Power 220-230V, Weight 30kg



Available in 2 depths of top, 700mm & 800mm plus 4 widths; 1200, 1400, 1600 & 1800mm.











Under Top Cable Strain Relief





### **LEAP/bench**



Features: Height min. 630/max.1230mm, Stroke 600mm, Speed 45mm/s, Width min.1100/max.1700, Frame depth 800mm each side + 25mm security gap, Dynamic capacity 80kg, Power 240V, Weight 36kg

630mn

1100 - 1700mm



Available in 2 depths of top, 700mm & 800mm plus 4 widths; 1200, 1400, 1600 & 1800mm.



# **LEAP**/options





Cable Spine Magnet

Wire Cable Basket

e

## **COLOURWAYS/panel**



### **COLOURWAYS/metal**



#### **Trade Descriptions Act**

We are continually improving our products, so specifications or design changes may be made during the lifetime of this catalogue. Colour photography and printing are as accurate as possible but slight variations in colour must be expected. All measurements are approximate.

Recycling

Please help us minimise the effect we have on the environment by recycling.