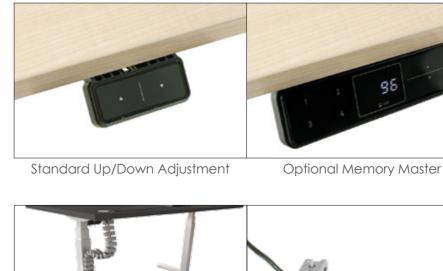

#### **LEAP BENCH**

Leap Bench features the same adjustability as the Leap Single desk but in a two person bench system. Each user can adjust their own desk height individually via the standard 2 button or optional memory master control unit.